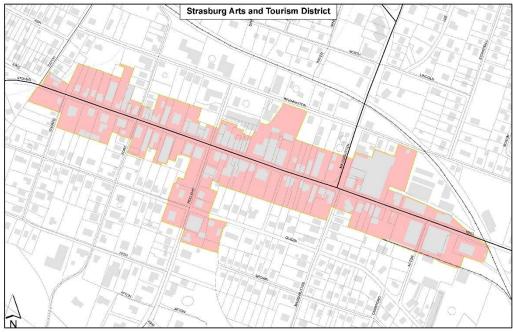

*Qualified arts business or organization*: The term shall mean a business or not-for-profit organization physically located within the Town of Strasburg Arts and Tourism District which, by the determination of the administrator, contributes to the spectrum of arts and cultural activities and venues available to the public. Examples may include, but are not limited to, theatres, art galleries and studios, museums, libraries, music clubs, dance studios, etc.

*Qualified tourism business or organization*: The term shall mean a business or not-for-profit organization physically located within the Town of Strasburg Arts and Tourism District, which by the determination of the administrator, provides goods, services, or activities to visitors of the Town of Strasburg. Examples may include, but are not limited to hotels, restaurants, and specialty retail establishments. General retail establishments that primarily serve residents of the Town of Strasburg shall not be considered a tourism business or organization.