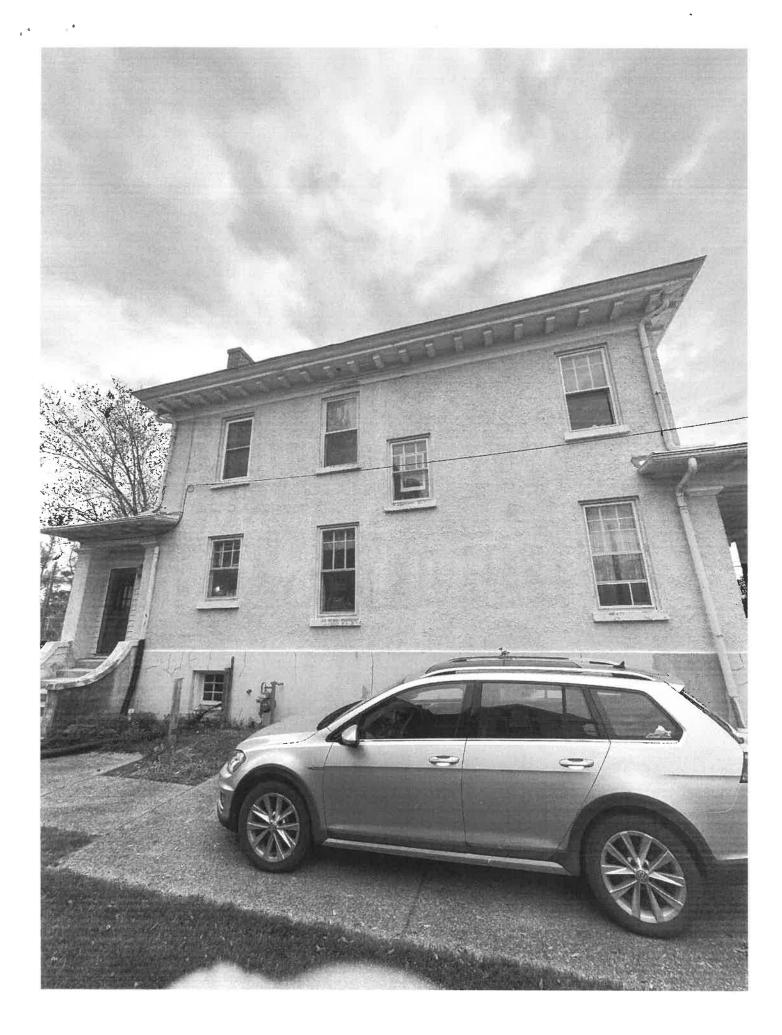

#### 4.) Certificate of Appropriateness, Major Modification, 170 S. Massanutten Street

<u>Description</u>: Certificate of Appropriateness for the replacement of existing wood windows with vinyl of a similar style..

<u>Staff Contact</u>: Brian Otis, Planning & Zoning Administrator

Support Materials: Staff report

#### **Identification and Location Information**

| Applicant       | Foltz Construction                                        |
|-----------------|-----------------------------------------------------------|
| Property Owner  | William Vencil                                            |
| Location        | 170 South Massanutten Street, Tax Parcel # 25A3-((A))-315 |
| Acreage         | 0.216 acre                                                |
| Zoning          | Medium Density Residential (MDR)                          |
| Overlays        | Historic District                                         |
| Adjacent Zoning | Medium Density Residential (MDR)                          |
| Adjacent Uses   | Single Family Dwellings                                   |

#### Request

Approval of a Certificate of Appropriateness for a Major Modification to

Replace existing wood windows with vinyl of a similar style

With the property being located within the Historic District Overlay District and the proposal involves differing materials, ARB review and a Certificate of Appropriateness is required.