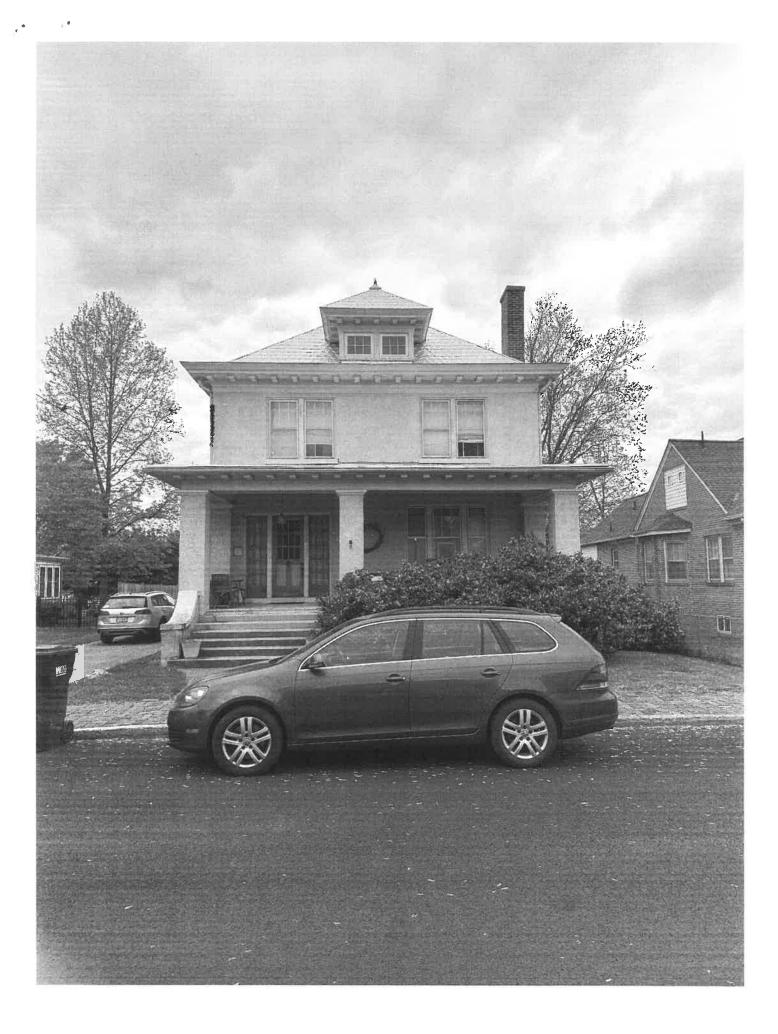

#### 4.) Certificate of Appropriateness, Major Modification, 170 S. Massanutten Street

<u>Description</u>: Certificate of Appropriateness for the replacement of existing wood windows with vinyl of a similar style..

<u>Staff Contact</u>: Brian Otis, Planning & Zoning Administrator

Support Materials: Staff report

#### **Identification and Location Information**

| Applicant       | Foltz Construction                                        |
|-----------------|-----------------------------------------------------------|
| Property Owner  | William Vencil                                            |
| Location        | 170 South Massanutten Street, Tax Parcel # 25A3-((A))-315 |
| Acreage         | 0.216 acre                                                |
| Zoning          | Medium Density Residential (MDR)                          |
| Overlays        | Historic District                                         |
| Adjacent Zoning | Medium Density Residential (MDR)                          |
| Adjacent Uses   | Single Family Dwellings                                   |

#### Request

Approval of a Certificate of Appropriateness for a Major Modification to

Replace existing wood windows with vinyl of a similar style

With the property being located within the Historic District Overlay District and the proposal involves differing materials, ARB review and a Certificate of Appropriateness is required.