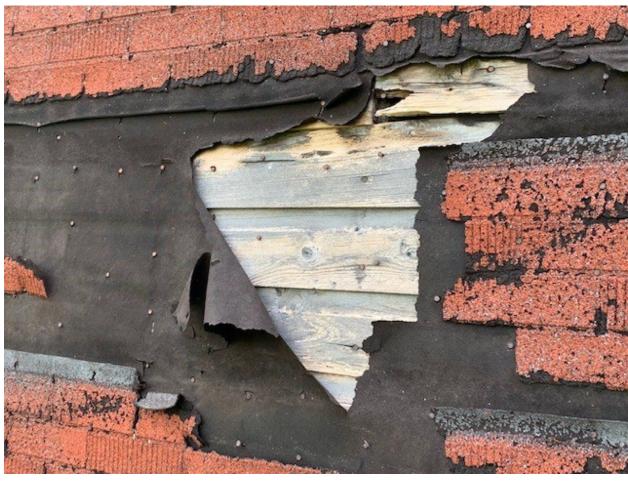

#### Siding

The original, German/Dutch lap wood siding is intact under paper and faux-brick asphalt shingles. Due to the lack of maintenance/paint and the tight nailing pattern from the paper installation, the wood is not in a condition to be the exterior finish. As standard practice when constructed, the siding was fastened directly to the wood framing. The lack of sub-sheathing and exterior waterproof membrane make conditioning the interior space a challenge.