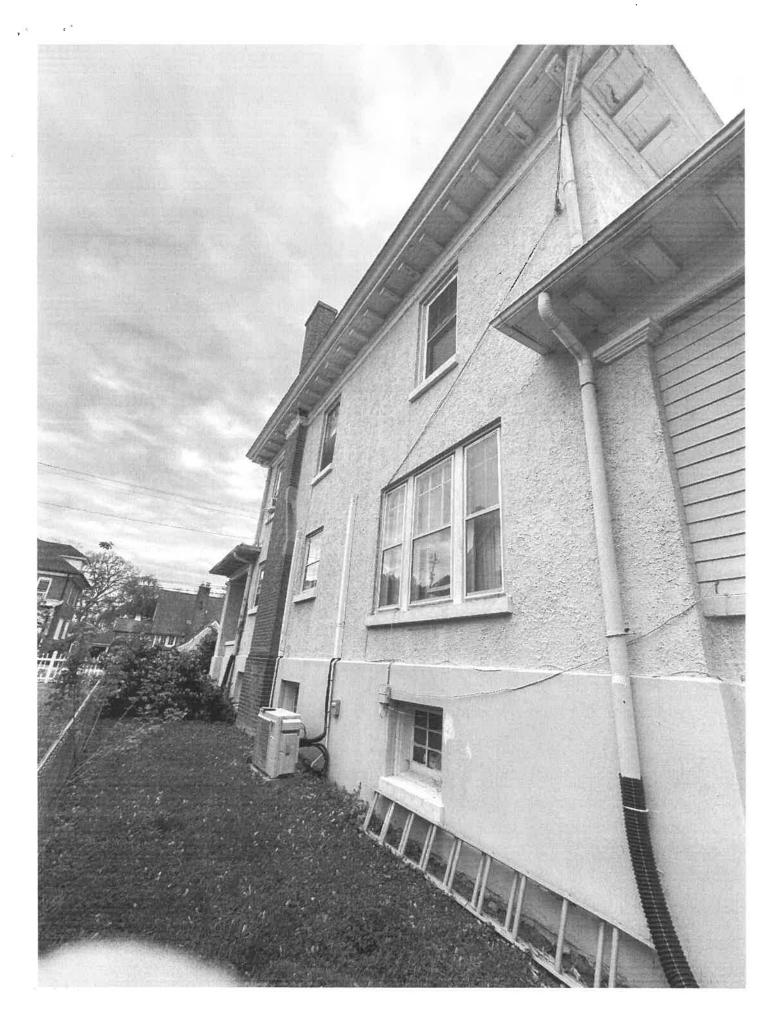

#### 4.) Certificate of Appropriateness, Major Modification, 170 S. Massanutten Street

<u>Description</u>: Certificate of Appropriateness for the replacement of existing wood windows with vinyl of a similar style..

<u>Staff Contact</u>: Brian Otis, Planning & Zoning Administrator

Support Materials: Staff report

#### **Identification and Location Information**

| Applicant       | Foltz Construction                                        |
|-----------------|-----------------------------------------------------------|
| Property Owner  | William Vencil                                            |
| Location        | 170 South Massanutten Street, Tax Parcel # 25A3-((A))-315 |
| Acreage         | 0.216 acre                                                |
| Zoning          | Medium Density Residential (MDR)                          |
| Overlays        | Historic District                                         |
| Adjacent Zoning | Medium Density Residential (MDR)                          |
| Adjacent Uses   | Single Family Dwellings                                   |

#### Request

Approval of a Certificate of Appropriateness for a Major Modification to

Replace existing wood windows with vinyl of a similar style

With the property being located within the Historic District Overlay District and the proposal involves differing materials, ARB review and a Certificate of Appropriateness is required.