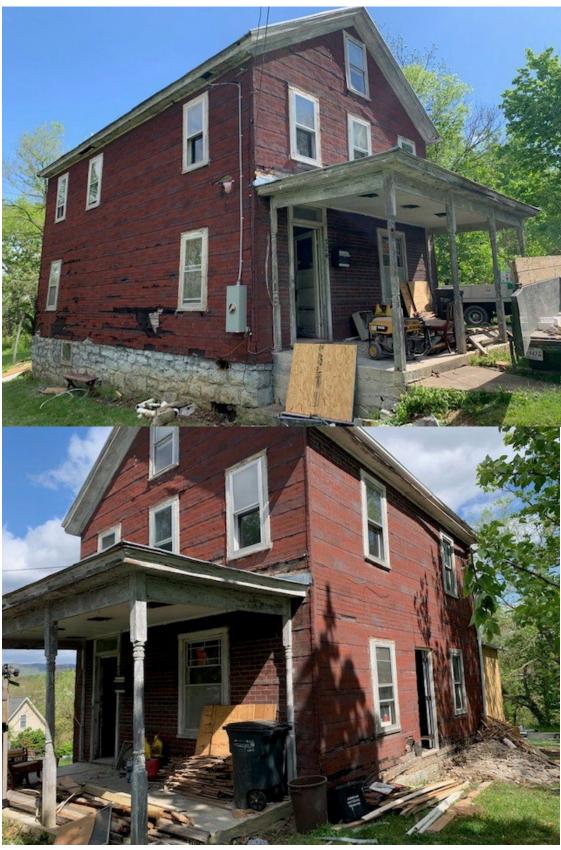

#### 3.) Certificate of Appropriateness, 324 W. Queen Street

<u>Description</u>: Certificate of Appropriateness for various improvements at 324 W. Queen Street. <u>Staff Contact</u>: Brian Otis, Planning & Zoning Administrator

#### Siding

The original, German/Dutch lap wood siding is intact under paper and faux-brick asphalt shingles. Due to the lack of maintenance/paint and the tight nailing pattern from the paper installation, the wood is not in a condition to be the exterior finish. As standard practice when constructed, the siding was fastened directly to the wood framing. The lack of sub-sheathing and exterior waterproof membrane make conditioning the interior space a challenge.

#### Windows

The original single-pane wood windows have deteriorated over time with a lack of maintenance. Aluminum storm windows are fastened to the existing wood frames.