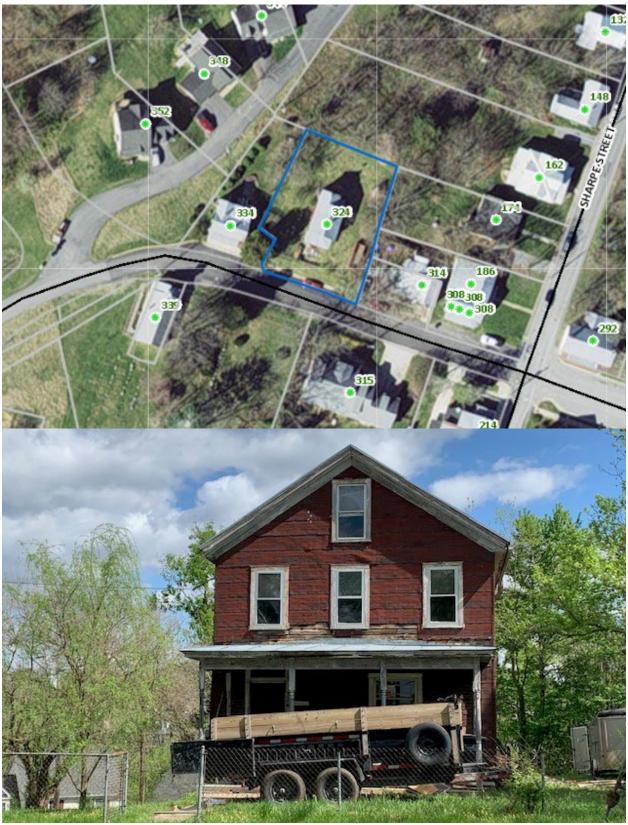

#### 3.) Certificate of Appropriateness, 324 W. Queen Street

<u>Description</u>: Certificate of Appropriateness for various improvements at 324 W. Queen Street. <u>Staff Contact</u>: Brian Otis, Planning & Zoning Administrator

#### Memorandum

To: Strasburg Architectural Review Board

From: Brian Otis, Planning and Zoning Administrator

Date: Thursday, April 27, 2023

Re: **ARB2023-0003** 

324 West Queen Street, Certificate of Appropriateness (Major Modification)

#### **Identification and Location Information**

| Applicant       | Levi Martin                                     |
|-----------------|-------------------------------------------------|
| Property Owner  | Levi Martin                                     |
| Location        | 324 West Queen Street, Tax Parcel # 025A3 A 204 |
| Acreage         | 0.238 acre                                      |
| Zoning          | Medium Density Residential (MDR)                |
| Overlays        | Historic District                               |
| Adjacent Zoning | Medium Density Residential (MDR)                |
| Adjacent Uses   | Single Family Dwellings                         |

#### Request

Approval of a Certificate of Appropriateness for a Major Modification to

- Replace siding with vinyl (gray or royal blue in color)
- Replace existing wood windows with vinyl of a similar style
- Replace soffit with white vinyl material
- Install aluminum gutters and downspouts

#### General

The dwelling is a two-story, with attic structure on a crawl space was built in 1908.

#### Siding

The original, German/Dutch lap wood siding is intact under paper and faux-brick asphalt shingles. Due to the lack of maintenance/paint and the tight nailing pattern from the paper installation, the wood is not in a condition to be the exterior finish. As standard practice when constructed, the siding was fastened directly to the wood framing. The lack of sub-sheathing and exterior waterproof membrane make conditioning the interior space a challenge.

#### Windows

The original single-pane wood windows have deteriorated over time with a lack of maintenance. Aluminum storm windows are fastened to the existing wood frames.

#### Soffit

The original wooden soffit has deteriorated over the years of a lack of maintenance.

#### **Gutters and Downspouts**

The right side currently has an aluminum gutter in place. The left side is missing gutter. The current gutter is not original to the structure.

Planning & Zoning Administration 174 E. King Street, P.O. Box 351 Strasburg, VA 22657 (540) 465-9197 ext. 127