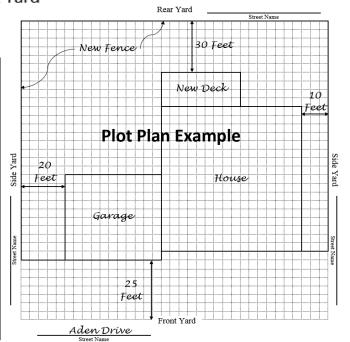

### **Plot Plan**

Please use a straight edge or ruler to draw as accurately as possible any:

- Existing Structures
- Proposed Structures (fences, sheds, driveways, pools, additions, etc.)
- Distances in feet from structures to property lines on all sides of the property
- Names of all Streets that you are adjacent to

The Plot Plan does not have to be to scale. New Residential requires a scaled professional plot plan, and any Commercial construction or addition require a Site Plan prepared by a licensed surveyor or engineer.