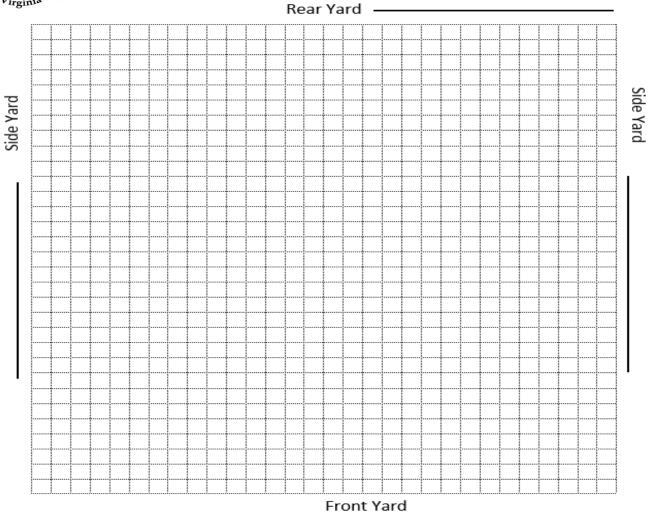

### **Plot Plan**

Please use a straight edge or ruler to draw as accurately as possible any:

- Existing Structures
- Proposed Structures (fences, sheds, driveways, pools, additions, etc.)
- Distances in feet from structures to property lines on all sides of the property
- Names of all Streets that you are adjacent to

The Plot Plan does not have to be to scale. New Residential requires a scaled professional plot plan, and any Commercial construction or addition require a Site Plan prepared by a licensed surveyor or engineer.