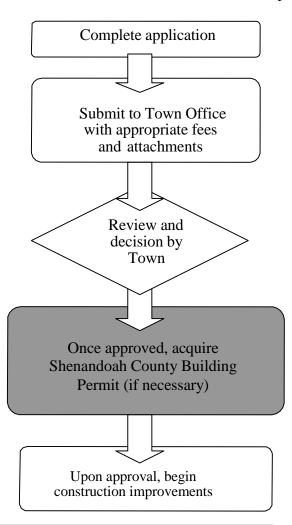

**Zoning Permit Process** 

# **Process and Supplementary Information:**

Only fully complete applications will be accepted and reviewed by the Zoning Administrator. Criteria for application completeness varies by the type of request. Therefore, below is an unofficial guide. For full details and official information please refer to the Unified Development Ordinance (UDO) available at the Town Office or website, or call the Town Office and as to speak with the Zoning Administrator.