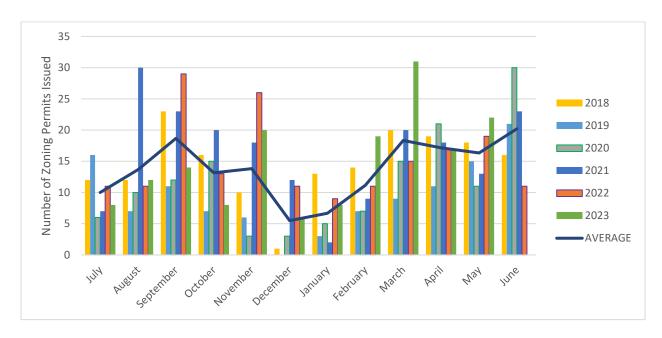

#### Due Dates and Anticipated Items/Customer Interaction and Information

 On May 9<sup>h</sup> Council voted to extend the first half tax billing due date from June 5<sup>th</sup> to June 26<sup>th</sup>.