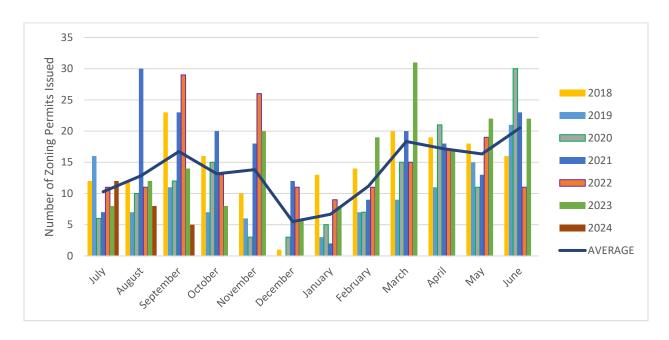

Inspection
- 11 Expired State Registration
- 2 Vehicle Registration Violations
- 3 No Driver's License
- 4 No Operator's License in Possession
- 7 Failure to Wear Seatbelt
- 1 No Child Seat
- 3 No Insurance
- 1 Counterfeit Inspection Sticker
- 2 Improper Exhaust



- 7 Improper Display of License Plate
- 2 Operate Vehicle without Displaying License Plate
- 1 Drive with Handheld Device
- 1 Possession of Altered Tags
- 1 Drive without Lights
- 1 Improper U Turn
- 1 Violate Restricted License
- 1 Operate Motor Vehicle with Unapproved Equipment

Ordinance Violations in September (4)

Uses of Narcan in September (0)



To: Mayor Boies and Strasburg Town Council From: Brian Otis, Planning and Zoning Administrator

Date: 10/10/2023

Re: Monthly Update to Council (September)

## **Permit Data**



| Number of Permits per Month |                  |                          |             |                  |             |                                |             |  |  |  |
|-----------------------------|------------------|--------------------------|-------------|------------------|-------------|--------------------------------|-------------|--|--|--|
| Month                       | Current<br>Month | Previous<br>Month        | %<br>Change | Previous<br>Year | %<br>Change | August<br>Average              | %<br>Change |  |  |  |
| 2023 September              | 5                | 8                        | -37.50%     | 14               | -64.29%     | 12.9                           | -61.24%     |  |  |  |
|                             |                  | Comparison to last mont