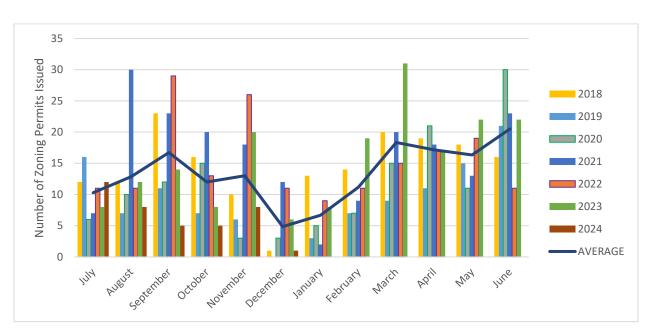

-------------------------|-------------------------------------------------|---------------------------------------------------------|
| <b>Promotions/Transfers</b>                 | <b>Department</b>                               | Effective Date                                          |
| <b>Resignations/Terminations</b>            | <b>Department</b>                               | Effective Date                                          |
| Milestones<br>Jay Magdinec<br>Roscoe Norris | <mark>Department</mark><br>Public Safety<br>WTP | Years/Date<br>15 years (12/1/08)<br>10 years (12/30/13) |



- To: Mayor Boies and Strasburg Town Council
- From: Brian Otis, Director of Planning & Public Services
- Date: January 9, 2024
  - Re: Monthly Update to Council (December) Planning and Zoning



#### Permit Data

| Number of Permits per Month |                  |                   |                   |                   |                   |         |                                             |  |  |
|-----------------------------|------------------|-------------------|-------------------|-------------------|-------------------|---------|---------------------------------------------|--|--|
| Month                       | Current<br>Month | Previous<br>Month | %<br>Change       | August<br>Average | % Change          |         |                                             |  |  |
| 2023 December               | 1                | 8                 | -87.50%           | 6                 | -83.33%           | 4.9     | -79.59%                                     |  |  |
|