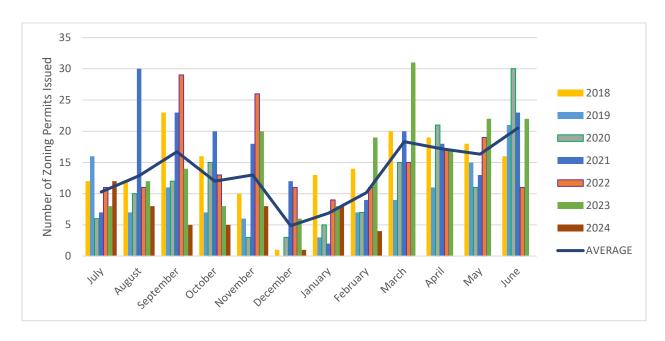

| <u>Department</u>               | Effective Date                      |
|-----------------------------------------|---------------------------------|-------------------------------------|
| <u>Promotions/Transfers</u>             | <u>Department</u>               | Effective Date                      |
| Resignations/Terminations Brady Pellath | <b>Department</b> Public Safety | Effective Date<br>February 17, 2024 |
| Milestones Teresa Shillingburg          | <b>Department</b> Public Safety | Years/Date<br>10 years              |



To: Mayor Boies and Strasburg Town Council

From: Brian Otis, Director of Planning & Public Services

Date: March 12, 2024

Re: Monthly Update to Council (February) Planning and Public Services

# **Planning Department**

#### **Permit Data**



| Number of Permits per Month |                  |                   |                   |                  |             |                     |                                    |  |  |  |
|-----------------------------|------------------|-------------------|-------------------|------------------|-------------|---------------------|------------------------------------|--|--|--|
| Month                       | Current<br>Month | Previous<br>Month | %<br>Change       | Previous<br>Year | %<br>Change | February<br>Average | %<br>Change                        |  |  |  |
| 2024 February               | 4                | 8                 | -50.00%           | 19               | -78.95%     | 6.9                 | -42.03%                            |  |  |  |
|