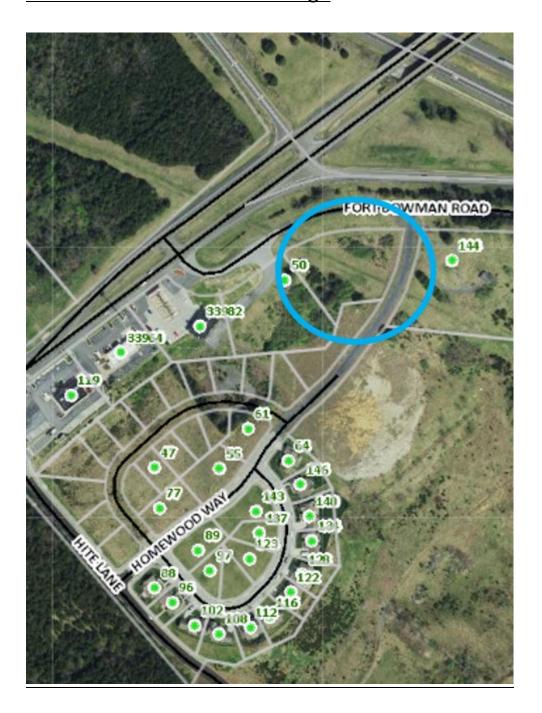

#### Background

A: Site Location:

Tax Map #: 016 A 169
Lot Acreage: 1.334 acres

Relative Intersection: 300 feet east of Fort Bowman Road and Old Valley Pike

B: Surrounding Land Uses: This site is bordered by;

- Vacant Highway Commercial to the West (across Homewood Way)
- Interstate 81 to the North
- Multi-family Residential to the East (previous rezoning)
- Parkland (Shenandoah Valley Battlefields) to the South

Tax Map #: 016 A 169

Relative Intersection: 300 feet east of Fort Bowman Road and Old Valley Pike

2. <u>Surrounding Land Uses:</u> This site is bordered by;

Vacant Highway Commercial to the West (across Homewood Way)

Interstate 81 to the North

Multi-family Residential to the East (previous rezoning)

Parkland (Shenandoah Valley Battlefields) to the South