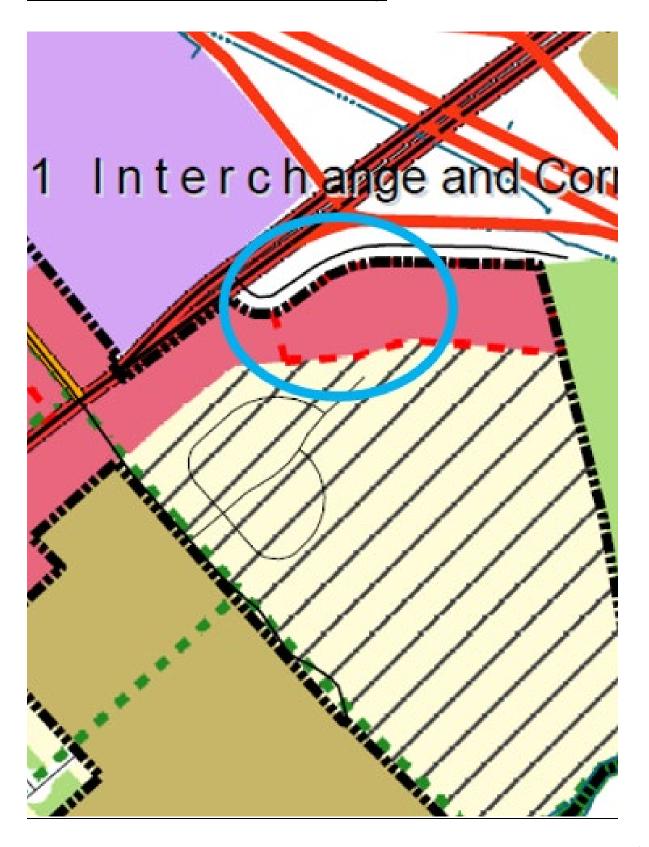

#### A. Highway Commercial

- 1. Comp Plan definition The Highway Commercial (H.C.) district supports commercial and wholesale uses generally located on major roads that generate high volumes of vehicular traffic. It is the intent of the Town to link these commercial uses to residential areas through a suitable network of trails, greenways, and bike paths.
- 2. Highway Commercial consists of 45 acres and is 1.7% of the town's total area.

#### B. Future Residential

- 1. Multifamily Residential definition *The Multi-Family Residential (M.F.R.) zoning district blends single-family detached dwellings, two-family dwellings (duplexes), townhomes, apartment buildings, and condominiums. This zoning district is best suited for individuals desirous of a diverse array of housing options and a walkable proximity to business districts.*
- 2. Multifamily Residential consists of 300 acres and is 11.4% of the town's total area.

#### Staff Recommendation

Staff recommends approval of Comprehensive Plan Amendment #CPA24-0001, Cedar Creek Townhomes, for the following reasons.

- Since the adoption of the Future Land Use map VDOT has identified the access to Fort Bowman Road as a right-in/right-out only onto northbound Old Valley Pike with no southbound access. This would challenge any future commercial use from developing this location.
- Adequate transportation access to this location would be from Hite Lane and Homewood Way through the existing single-family residential development. Residential uses would create a reduced impact on these roadways.
- Residential uses have a reduced light-shed, noise and traffic impacts on the vicinity's residential and parkland parcels.
- Residential uses are in high demand with limited undeveloped land zoned residential.
   Higher density residential uses typically provide better opportunities for workforce housing.
- Location and residential use will not adversely affect any viewshed of the valley east of town for existing or future development.
- SWOT analysis of the I-81/Route 11 corridor does not identify concerns with inclusion of residential uses.