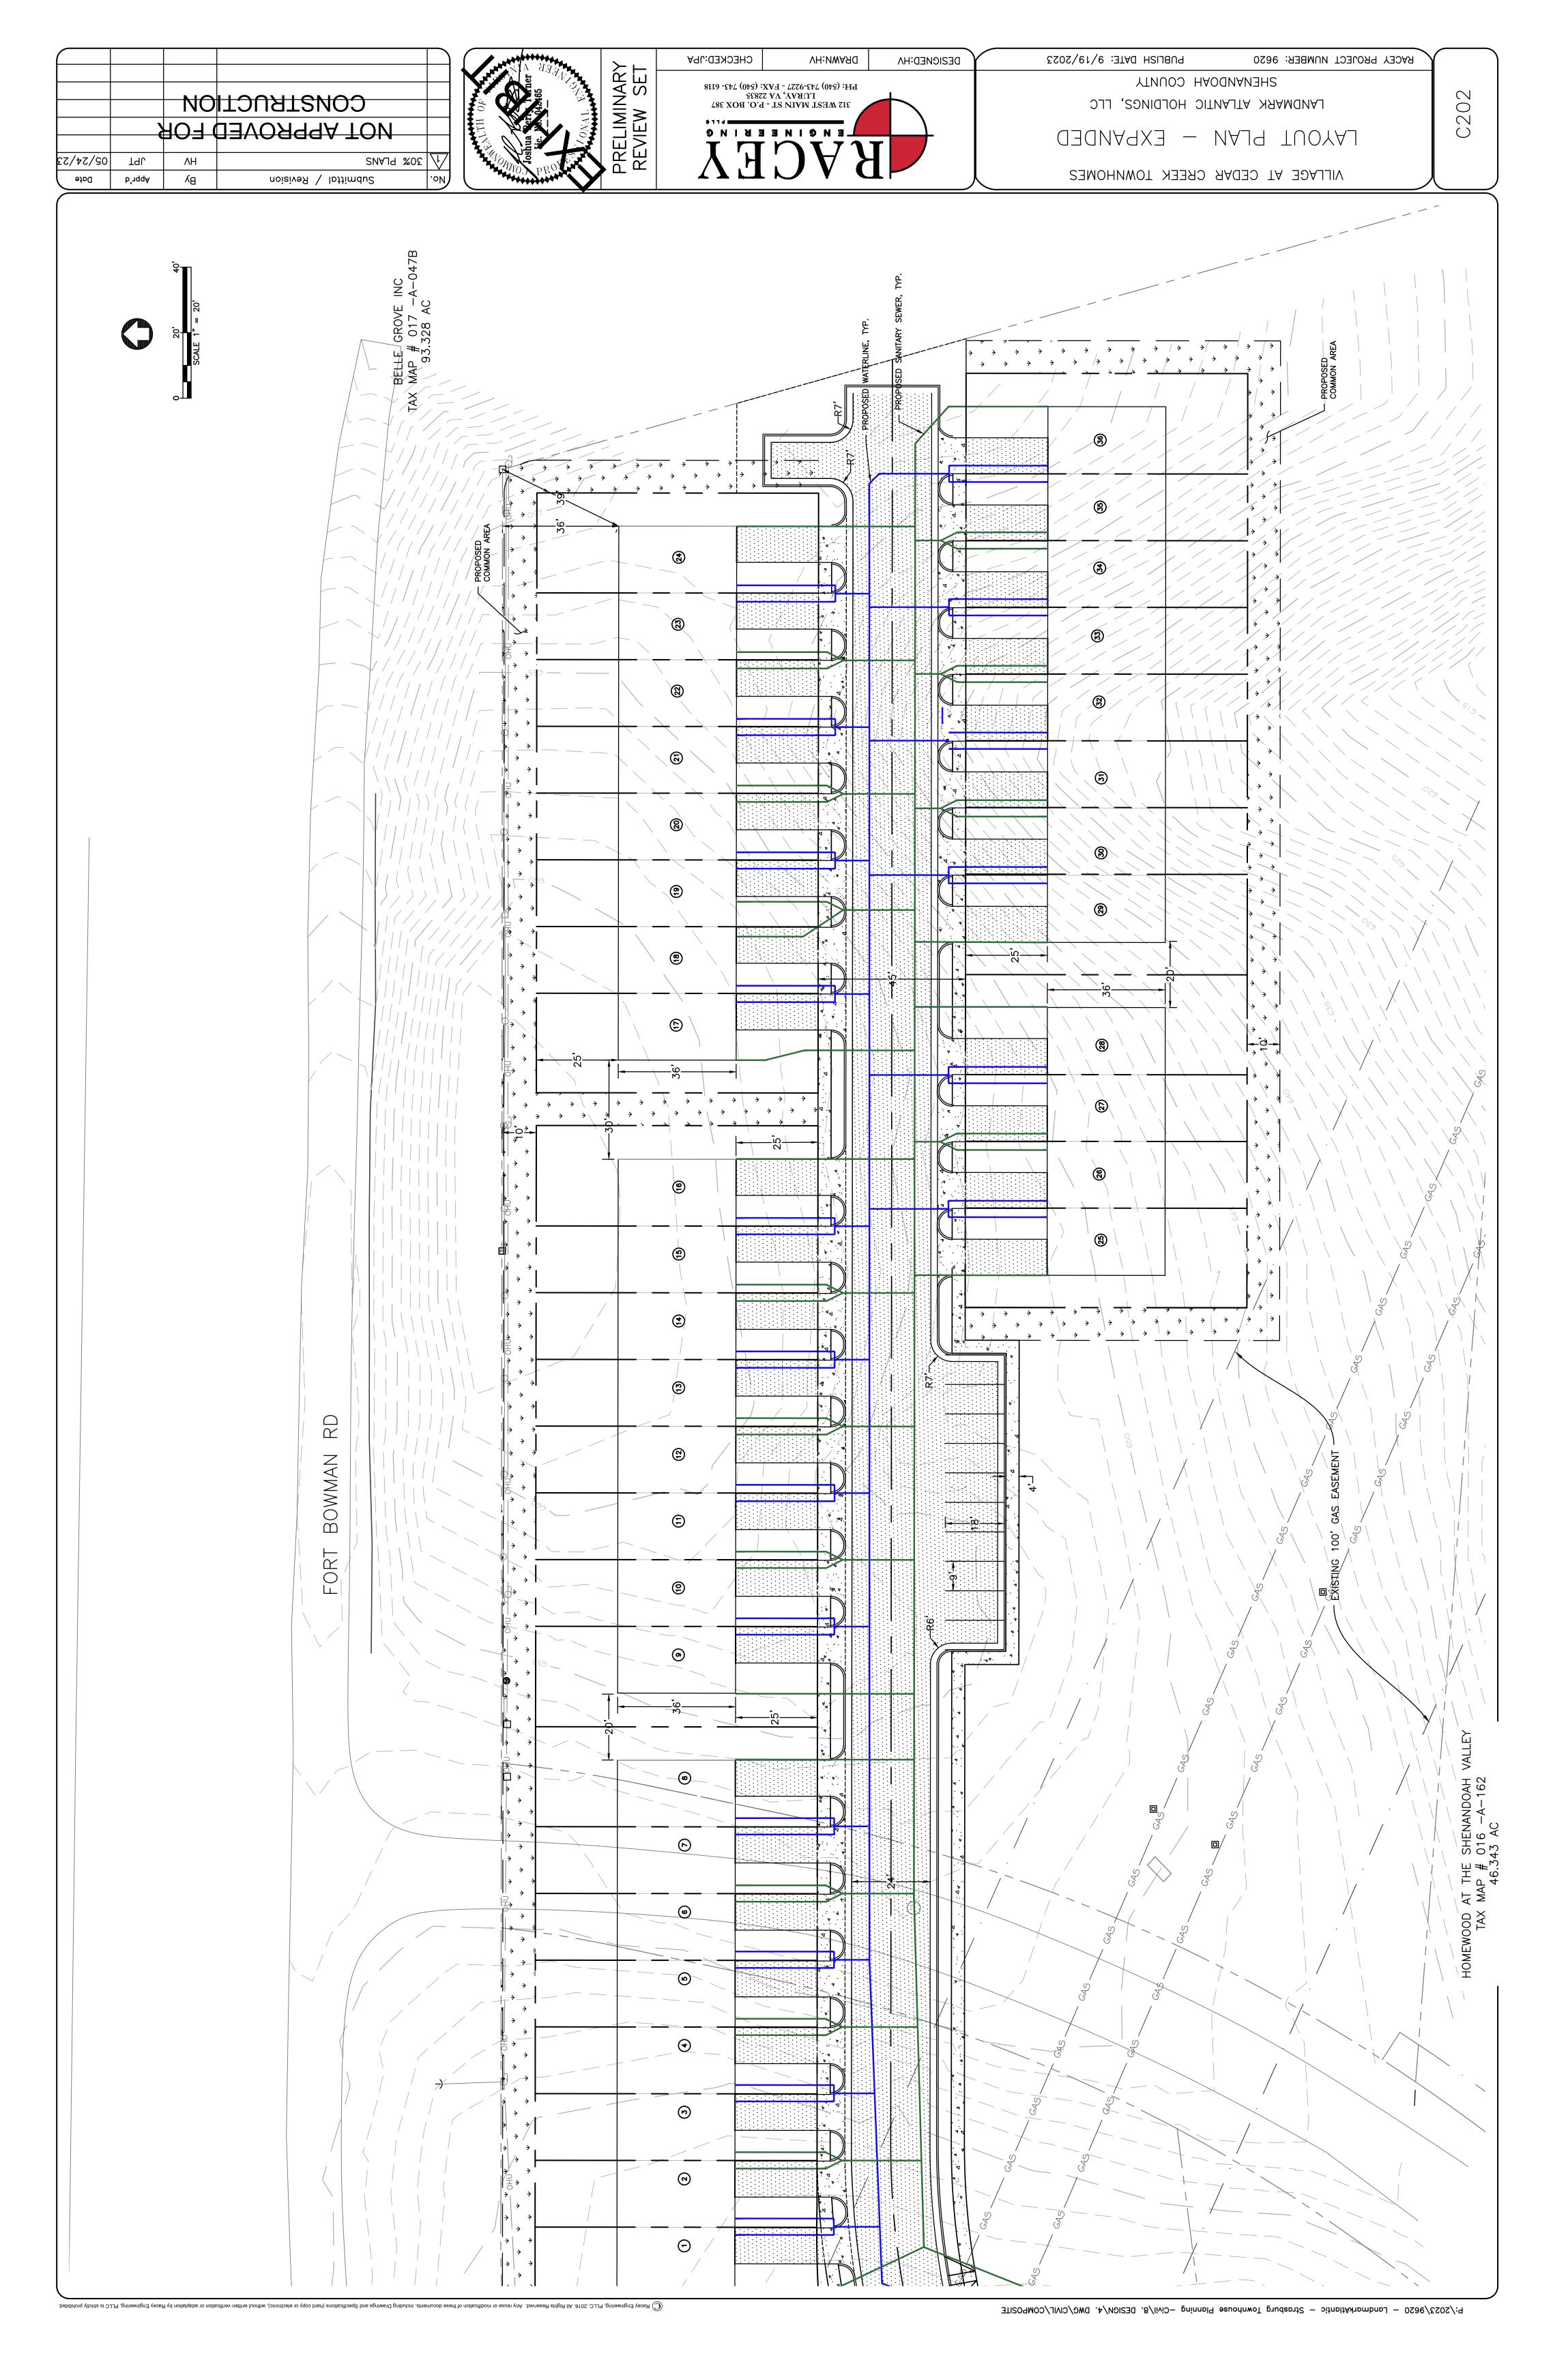

CPA24-0001 - Cedar Creek Townhomes

#### Summary

Landmark Atlantic Holdings, LLC has requested a rezoning of a parcel from Highway Commercial to Future Residential. The 2018 Comprehensive Plan identifies this area as Highway Commercial within the Future Land Use Map.

#### Background

A: Site Location:

Tax Map #: 016 A 169
Lot Acreage: 1.334 acres

Relative Intersection: 300 feet east of Fort Bowman Road and Old Valley Pike

B: Surrounding Land Uses: This site is bordered by;

- Vacant Highway Commercial to the West (across Homewood Way)
- Interstate 81 to the North
- Multi-family Residential to the East (previous rezoning)
- Parkland (Shenandoah Valley Battlefields) to the South

## Summary

Landmark Atlantic Holdings, LLC has requested an amendment to REZ2023-0001 to include an addition of a 1.334 acres parcel from Highway Commercial to Multifamily Residential for the purpose of constructing 36 townhomes.

## Background

This rezoning case is an amendment to the REZ2023-0001 that was approved on August 8, 2023 for a 29-unit townhouse development. This amendment includes the 1.334-acre lot opposite of the existing emergency access easement. The total lot area for the development is 4.93 acres. This includes the 1.334-acre lot, the 3.306-acre lot, and the area of the emergency access easement.

The amendment includes a new General Design Plan that incorporates the following revisions.

- 1. The proposed Homewood Way has shifted west and includes a cul-de-sac.
- 2. The shifted roadway allows for an additional 7 dwelling units for a total of 36 townhouse dwellings.

| Feature             | Ordinance Standards                | Proposed                    |
|---------------------|------------------------------------|-----------------------------|
| Density             | 16 per acre (4.93 acres @ 16       | 7.3 per acre (4.93 acres/36 |
|                     | units per acre = 78 units allowed) | units = 7.3 actual density) |
| Units per building  | 8 units per building               | 4 buildings w/ 8 units      |
|                     |                                    | 1 building w/ 4 units       |
| Max building height | 35 feet                            | 35 feet                     |
| Parking             | 2.25 per unit (81 total)           | 82 spaces                   |

Tax Map #: 016 A 169

Relative Intersection: 300 feet east of Fort Bowman Road and Old Valley Pike

2. <u>Surrounding Land Uses:</u> This site is bordered by;

Vacant Highway Commercial to the West (across Homewood Way)

Interstate 81 to the North

Multi-family Residential to the East (previous rezoning)

Parkland (Shenandoah Valley Battlefields) to the South