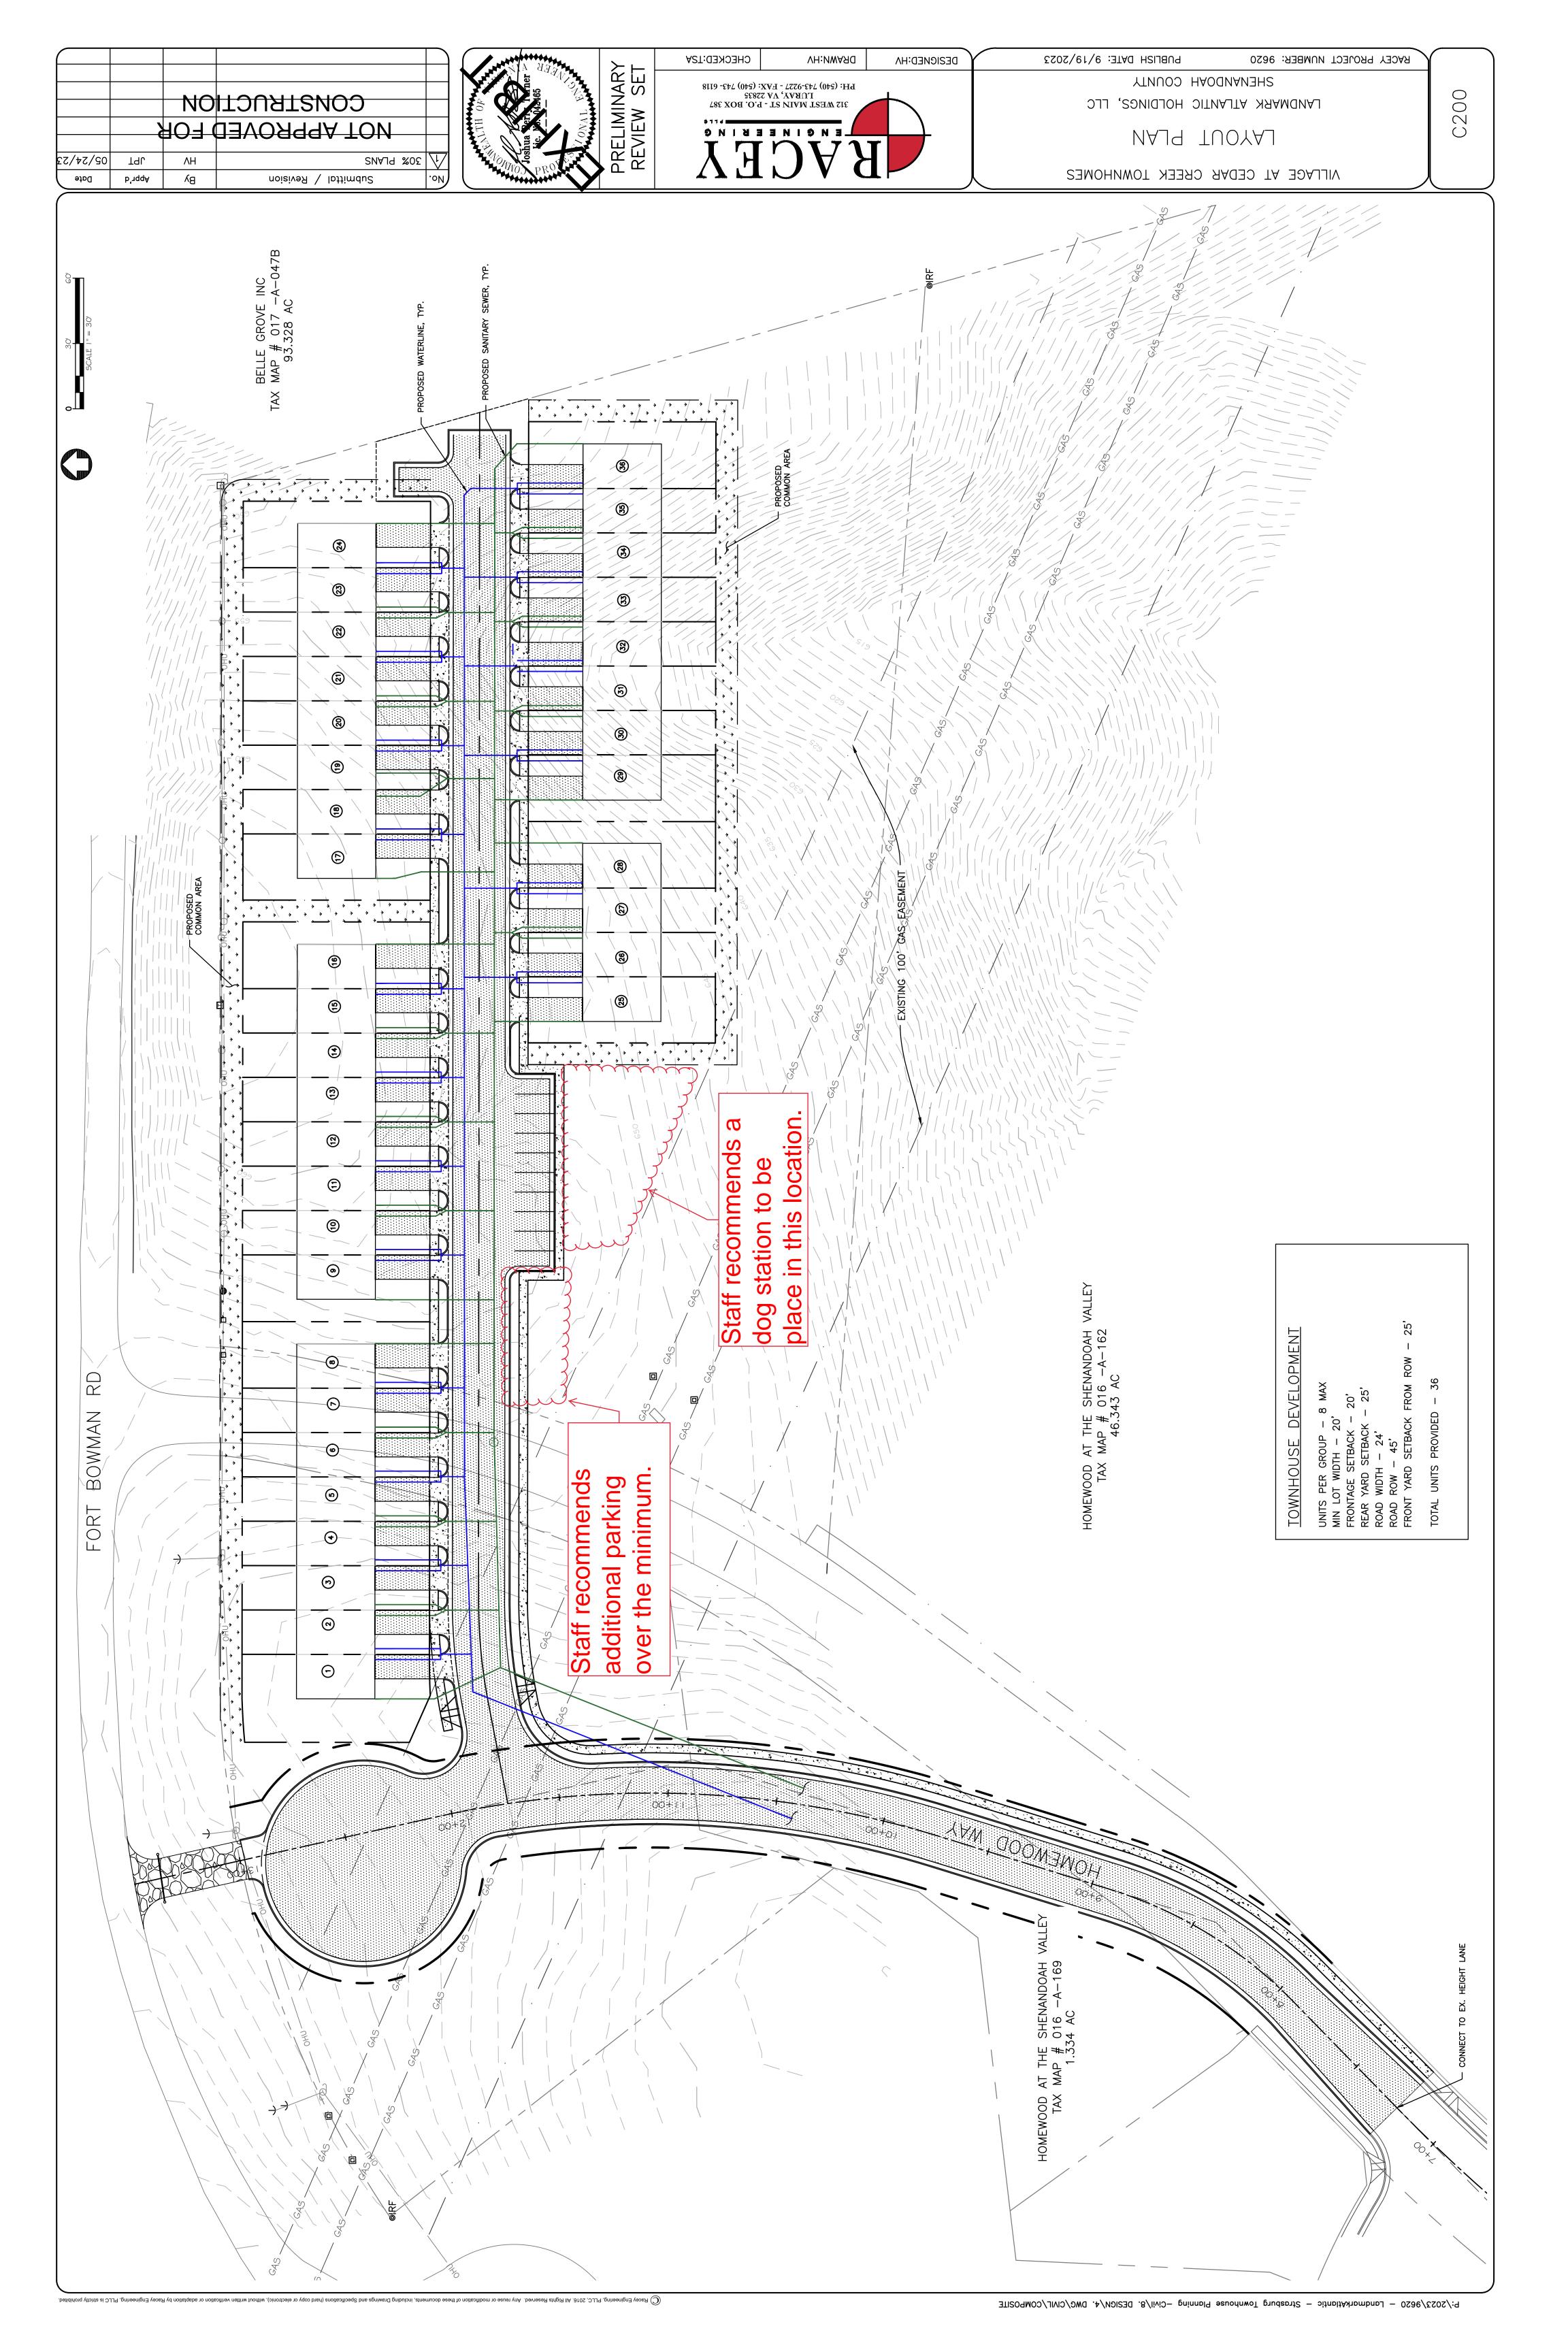

## Background

This rezoning case is an amendment to the REZ2023-0001 that was approved on August 8, 2023 for a 29-unit townhouse development. This amendment includes the 1.334-acre lot opposite of the existing emergency access easement. The total lot area for the development is 4.93 acres. This includes the 1.334-acre lot, the 3.306-acre lot, and the area of the emergency access easement.

The amendment includes a new General Design Plan that incorporates the following revisions.

- 1. The proposed Homewood Way has shifted west and includes a cul-de-sac.
- 2. The shifted roadway allows for an additional 7 dwelling units for a total of 36 townhouse dwellings.

| Feature             | Ordinance Standards                | Proposed                    |
|---------------------|------------------------------------|-----------------------------|
| Density             | 16 per acre (4.93 acres @ 16       | 7.3 per acre (4.93 acres/36 |
|                     | units per acre = 78 units allowed) | units = 7.3 actual density) |
| Units per building  | 8 units per building               | 4 buildings w/ 8 units      |
|                     |                                    | 1 building w/ 4 units       |
| Max building height | 35 feet                            | 35 feet                     |
| Parking             | 2.25 per unit (81 total)           | 82 spaces                   |