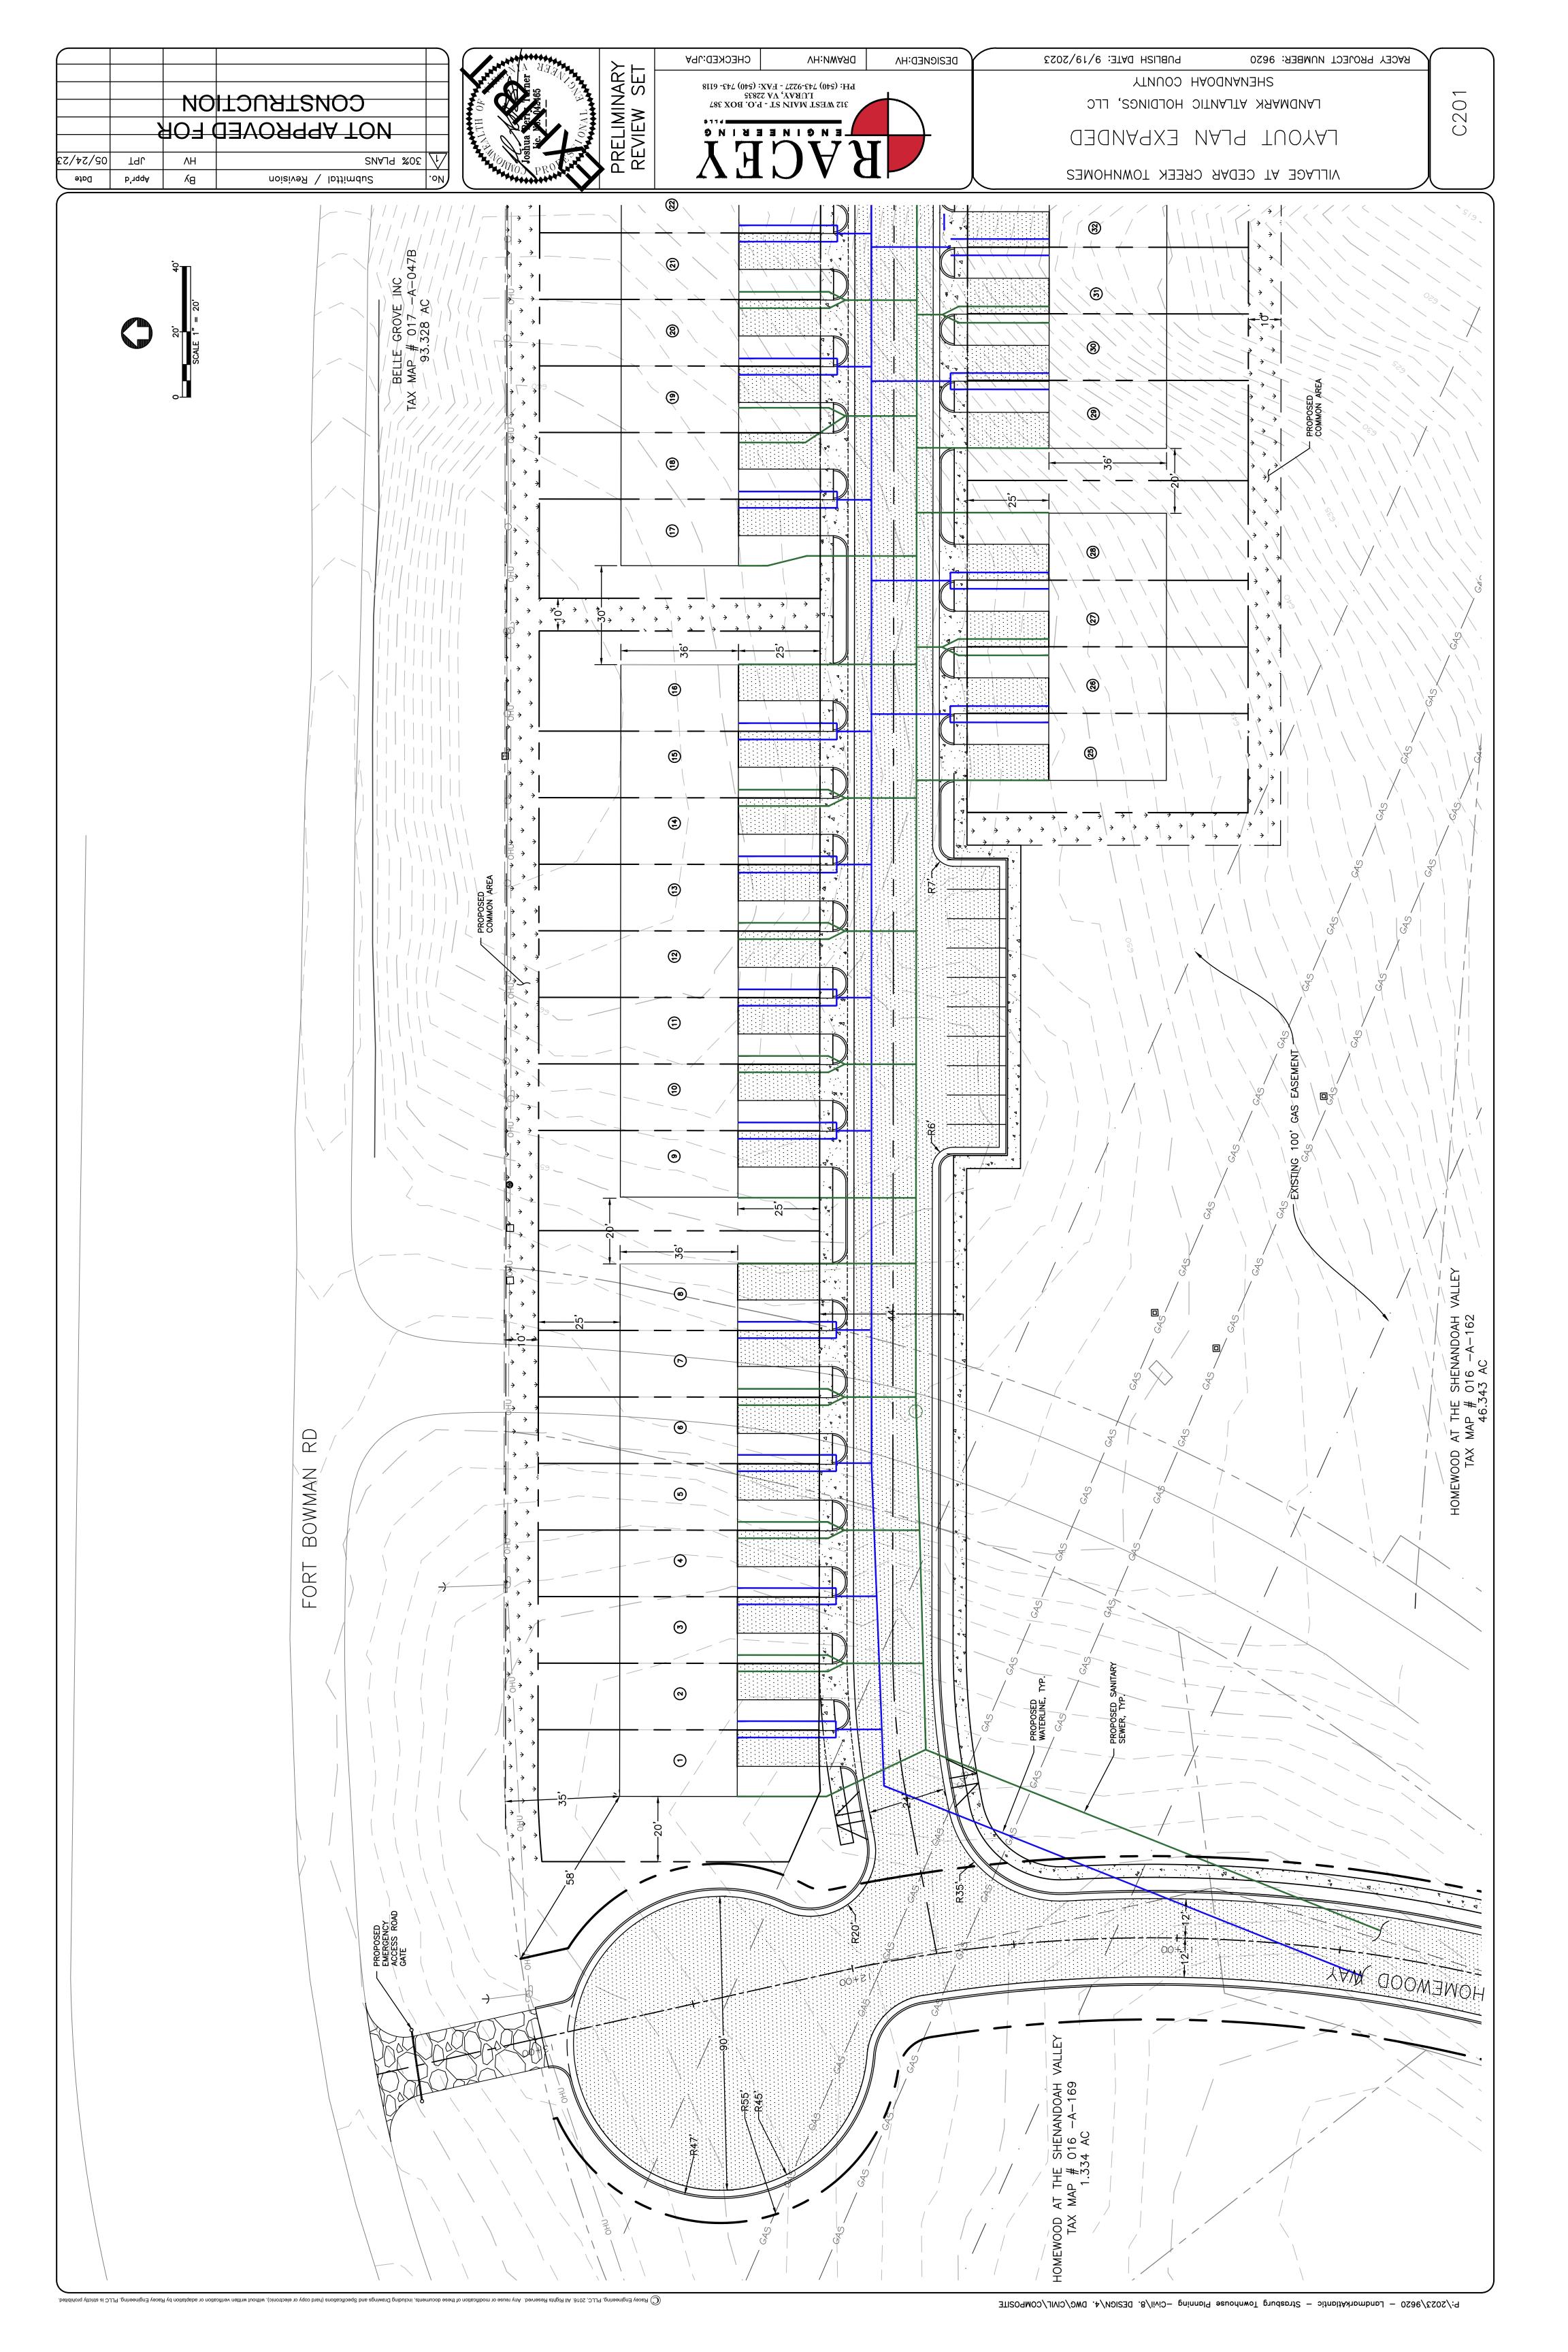

CPA24-0001 - Cedar Creek Townhomes

#### Summary

Landmark Atlantic Holdings, LLC has requested a rezoning of a parcel from Highway Commercial to Future Residential. The 2018 Comprehensive Plan identifies this area as Highway Commercial within the Future Land Use Map.

#### Background

A: Site Location:

Tax Map #: 016 A 169
Lot Acreage: 1.334 acres

Relative Intersection: 300 feet east of Fort Bowman Road and Old Valley Pike

B: Surrounding Land Uses: This site is bordered by;

- Vacant Highway Commercial to the West (across Homewood Way)
- Interstate 81 to the North
- Multi-family Residential to the East (previous rezoning)
- Parkland (Shenandoah Valley Battlefields) to the South

## Summary

Landmark Atlantic Holdings, LLC has requested an amendment to REZ2023-0001 to include an addition of a 1.334 acres parcel from Highway Commercial to Multifamily Residential for the purpose of constructing 36 townhomes.

## Background

This rezoning case is an amendment to the REZ2023-0001 that was approved on August 8, 2023 for a 29-unit townhouse development. This amendment includes the 1.334-acre lot opposite of the existing emergency access easement. The total lot area for the development is 4.93 acres. This includes the 1.334-acre lot, the 3.306-acre lot, and the area of the emergency access easement.

The amendment includes a new General Design Plan that incorporates the following revisions.

- 1. The proposed Homewood Way has shifted west and includes a cul-de-sac.
- 2. The shifted roadway allows for an additional 7 dwelling units for a total of 36 townhouse dwellings.

| Feature             | Ordinance Standards                | Proposed                    |
|---------------------|------------------------------------|-----------------------------|
| Density             | 16 per acre (4.93 acres @ 16       | 7.3 per acre (4.93 acres/36 |
|                     | units per acre = 78 units allowed) | units = 7.3 actual density) |
| Units per building  | 8 units per building               | 4 buildings w/ 8 units      |
|                     |                                    | 1 building w/ 4 units       |
| Max building height | 35 feet                            | 35 feet                     |
| Parking             | 2.25 per unit (81 total)           | 82 spaces                   |

Tax Map #: 016 A 169

Relative Intersection: 300 feet east of Fort Bowman Road and Old Valley Pike

2. <u>Surrounding Land Uses:</u> This site is bordered by;

Vacant Highway Commercial to the West (across Homewood Way)

Interstate 81 to the North

Multi-family Residential to the East (previous rezoning)

Parkland (Shenandoah Valley Battlefields) to the South