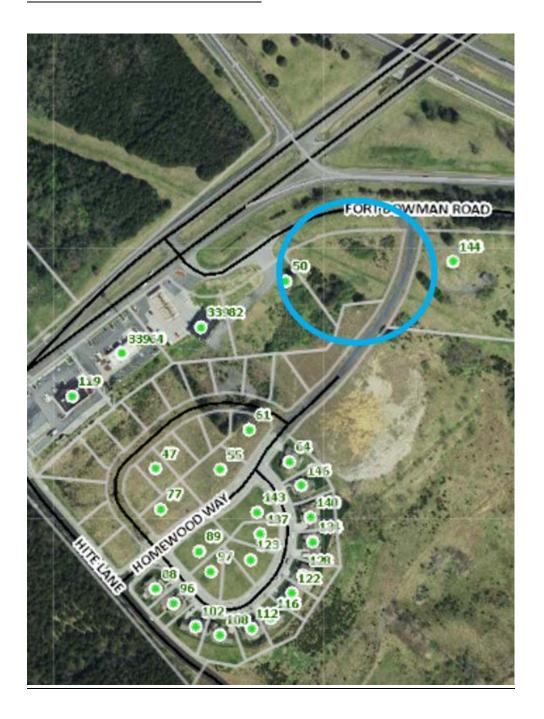

#### Background

A: Site Location:

Tax Map #: 016 A 169
Lot Acreage: 1.334 acres

Relative Intersection: 300 feet east of Fort Bowman Road and Old Valley Pike

B: Surrounding Land Uses: This site is bordered by;

- Vacant Highway Commercial to the West (across Homewood Way)
- Interstate 81 to the North
- Multi-family Residential to the East (previous rezoning)
- Parkland (Shenandoah Valley Battlefields) to the South

Tax Map #: 016 A 169

Relative Intersection: 300 feet east of Fort Bowman Road and Old Valley Pike

2. <u>Surrounding Land Uses:</u> This site is bordered by;

Vacant Highway Commercial to the West (across Homewood Way)

Interstate 81 to the North

Multi-family Residential to the East (previous rezoning)

Parkland (Shenandoah Valley Battlefields) to the South