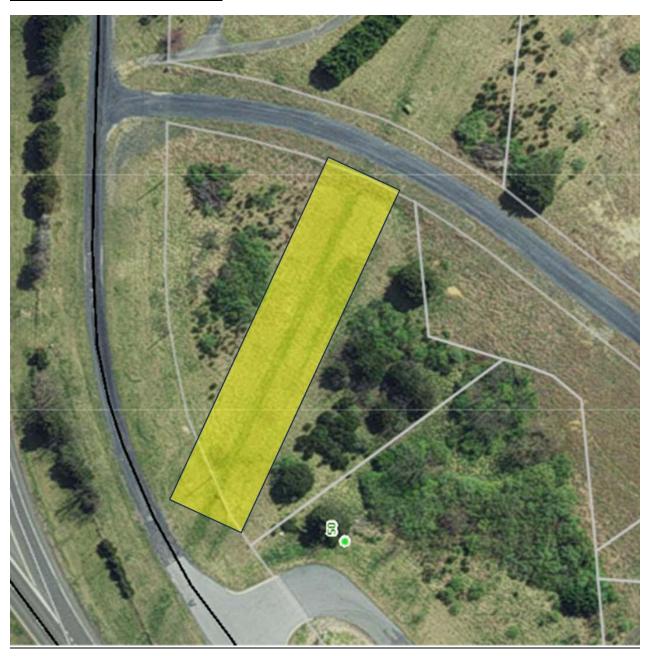

#### Background

A: Site Location:

Tax Map #: 016 A 169
Lot Acreage: 1.334 acres

Relative Intersection: 300 feet east of Fort Bowman Road and Old Valley Pike

B: Surrounding Land Uses: This site is bordered by;

## Summary

Landmark Atlantic Holdings, LLC has requested an amendment to REZ2023-0001 to include an addition of a 1.334 acres parcel from Highway Commercial to Multifamily Residential for the purpose of constructing 36 townhomes.

## Background

This rezoning case is an amendment to the REZ2023-0001 that was approved on August 8, 2023 for a 29-unit townhouse development. This amendment includes the 1.334-acre lot opposite of the existing emergency access easement. The total lot area for the development is 4.93 acres. This includes the 1.334-acre lot, the 3.306-acre lot, and the area of the emergency access easement.