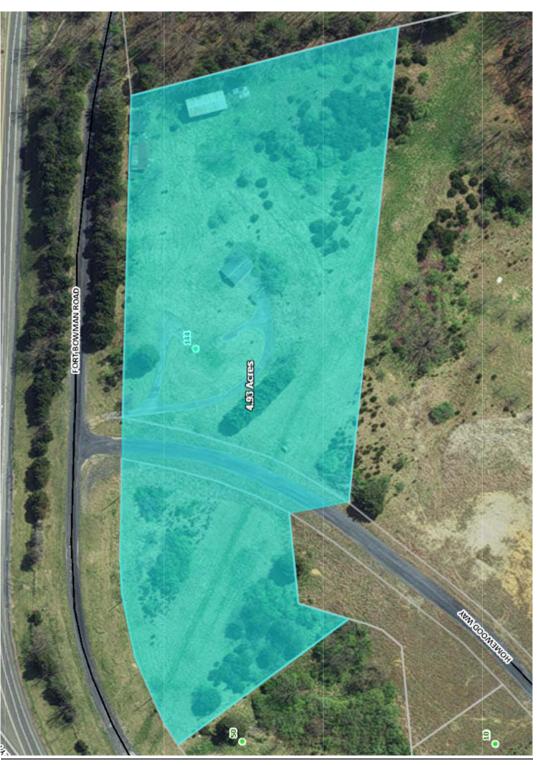

## Background

This rezoning case is an amendment to the REZ2023-0001 that was approved on August 8, 2023 for a 29-unit townhouse development. This amendment includes the 1.334-acre lot opposite of the existing emergency access easement. The total lot area for the development is 4.93 acres. This includes the 1.334-acre lot, the 3.306-acre lot, and the area of the emergency access easement.

Tax Map #: 016 A 169

Relative Intersection: 300 feet east of Fort Bowman Road and Old Valley Pike

2. <u>Surrounding Land Uses:</u> This site is bordered by;

Vacant Highway Commercial to the West (across Homewood Way)

Interstate 81 to the North

Multi-family Residential to the East (previous rezoning)

Parkland (Shenandoah Valley Battlefields) to the South