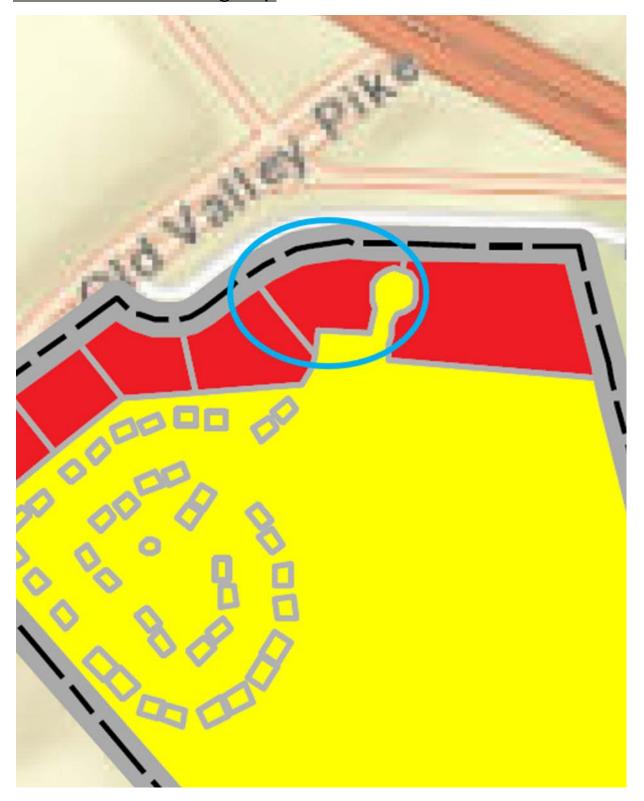

#### 1.) Comprehensive Plan Amendment (CPA24-0001) requested by Landmark Atlantic Holdings, LLC.

<u>Description</u>: Comprehensive Plan Amendment (CPA24-0001) requested by Landmark Atlantic Holdings, LLC, owner, for property identified as Tax Map 016 A 169A located on Fort Bowman Road, approximately three hundred feet east of the intersection of Fort Bowman Road and Old Valley Pike and containing 1.334 acres. The request is to recategorize the Highway Commercial Development Area to a Residential Development Area.

#### 2.) Rezoning Application (REZ24-0001) requested by Landmark Atlantic Holdings, LLC.

<u>Description</u>: Rezoning application (REZ24-0001) requested by Landmark Atlantic Holdings, LLC, owner, for property identified as Tax Map 016 A 169A located on Fort Bowman Road, approximately three hundred feet east of the intersection of Fort Bowman Road and Old Valley Pike and containing 1.334 acres. The request is to rezone the subject property from the Highway Commercial District to the Multi-Family Residential District. <u>Staff Contact</u>: Brian Otis, Planning & Zoning Administrator

LLC - Fort Bowman Road

**DESCRIPTION:** Consideration of a Comprehensive Plan Amendment application (CPA24-001) by Landmark Atlantic Holdings, LLC for recategorization of Tax Map 016- A- 169A from Highway Commercial Development Area to a Residential Development Area. The property fronts on Fort Bowman Road.

#### Background

A: Site Location:

Tax Map #: 016 A 169
Lot Acreage: 1.334 acres

Relative Intersection: 300 feet east of Fort Bowman Road and Old Valley Pike

B: Surrounding Land Uses: This site is bordered by;

- Vacant Highway Commercial to the West (across Homewood Way)
- Interstate 81 to the North
- Multi-family Residential to the East (previous rezoning)
- Parkland (Shenandoah Valley Battlefields) to the South

#### Attachment B - GIS aerial image

#### Attachment C - Zoning map

#### Attachment D - Future Land Use Map

Tax Map #: 016 A 169

Relative Intersection: 300 feet east of Fort Bowman Road and Old Valley Pike

2. <u>Surrounding Land Uses:</u> This site is bordered by;

Vacant Highway Commercial to the West (across Homewood Way)

Interstate 81 to the North

Multi-family Residential to the East (previous rezoning)

Parkland (Shenandoah Valley Battlefields) to the South