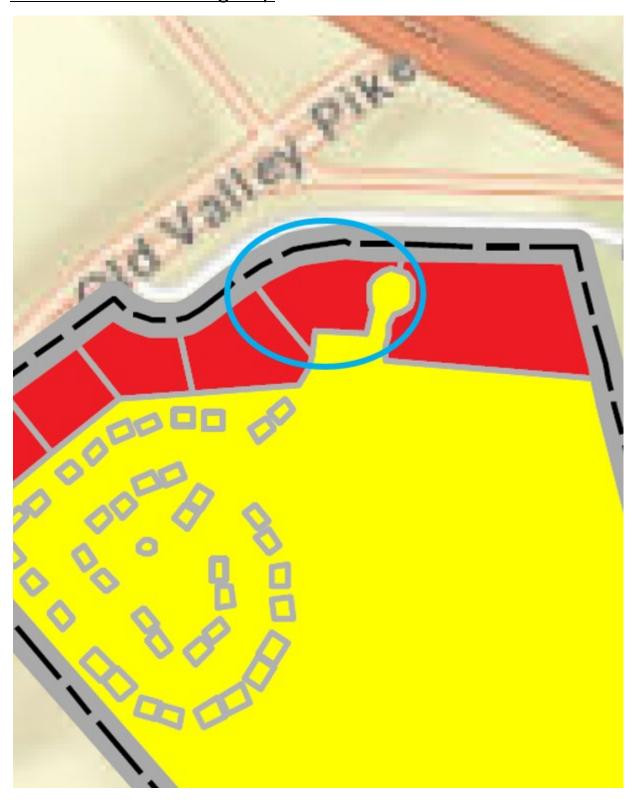

If the Town Council approves the Comprehensive Plan, the following actions moving forward must be completed prior to the commencement of work.

- Approval of the Rezoning REZ24-0001 by Town Council
- Approval of a site plan in conformance with the General Design Plan.
- Post Performance Bond, Landscape Escrow
- Record the subdivision plat
- Obtain Land Disturbance Permit with the county
- Obtain a Land Development Permit

#### **Attachments**

Attachment A - Public Hearing Advertisement

Attachment B - GIS aerial image

Attachment C - Zoning map

Attachment D - Future Land Use Map



Strasburg, VA 22657

(540) 465-9197 ext. 127



#### **Comprehensive Plan Amendment CPA24-0001 - Cedar Creek Townhomes STAFF REPORT**

#### Attachment B - GIS aerial image





#### Attachment C - Zoning map





#### Attachment D - Future Land Use Map





#### Old Business Meeting Date: October 10, 2023

To: Mayor Boies and Town Council of Strasburg

From: Waverly Coggsdale, Town Manager

Date: October 5, 2023

Re: Rezoning Application (REZ24-001) – Landmark Atlantic Holdings, LLC – Fort

Bowman Road

**<u>DESCRIPTION:</u>** Consideration of the Rezoning application (REZ24-001) by Landmark Atlantic Holdings, LLC to rezone Tax Map 016 – A - 169A from Highway Commercial District to Multi-Family Residential District. The property fronts on Fort Bowman Road.

Town Council conducted a public hearing on this application at their October 2, 2023, Work Session.

#### **POTENTIAL ACTIONS**

- Approval of Rezoning application (REZ24-001) of Landmark Atlantic Holdings, LLC to rezone Tax Map 016-A- 169A