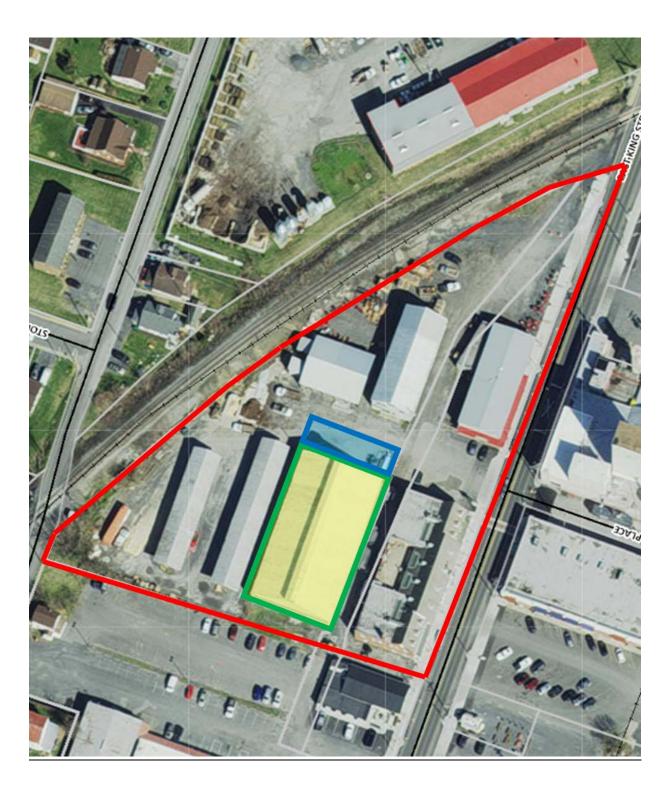

#### **Attachments**

Attachment A - Zoning map

Attachment B - GIS aerial images

Attachment C - General Design Plan dated 9/5/2023

#### Attachment B - GIS aerial image, STRUCTURE AND PARKING

Planning & Zoning Administration 174 E. King Street, P.O. Box 351 Strasburg, VA 22657 (540) 465-9197 ext. 127