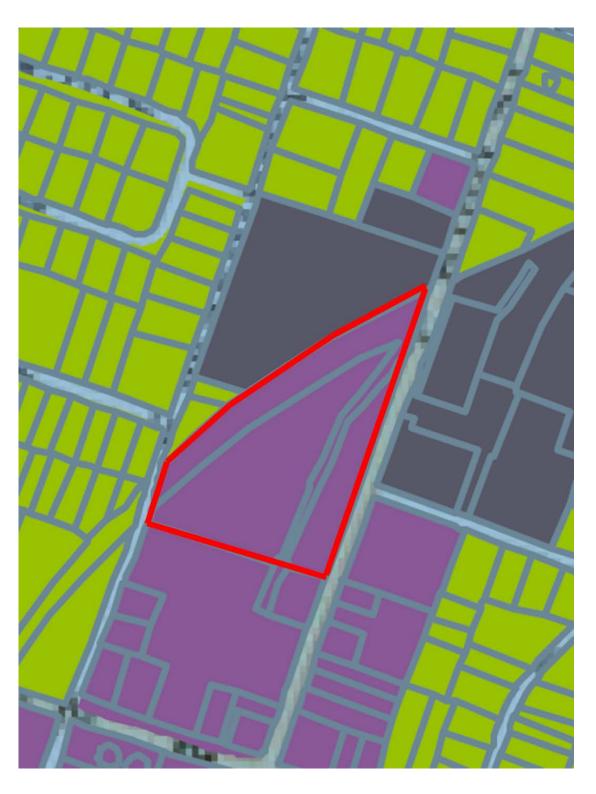

#### **Attachments**

Attachment A - Zoning map

Attachment B - GIS aerial images

Attachment C - General Design Plan dated 9/5/2023

#### Attachment A - Zoning map

#### Attachment B - GIS aerial image, ADJACENT PROPERTIES

Town of Strasburg 174 East King Street | P.O. Box 351 | Strasburg, VA 22657 Ph 540.465.9197 | Fax 540.465.3252