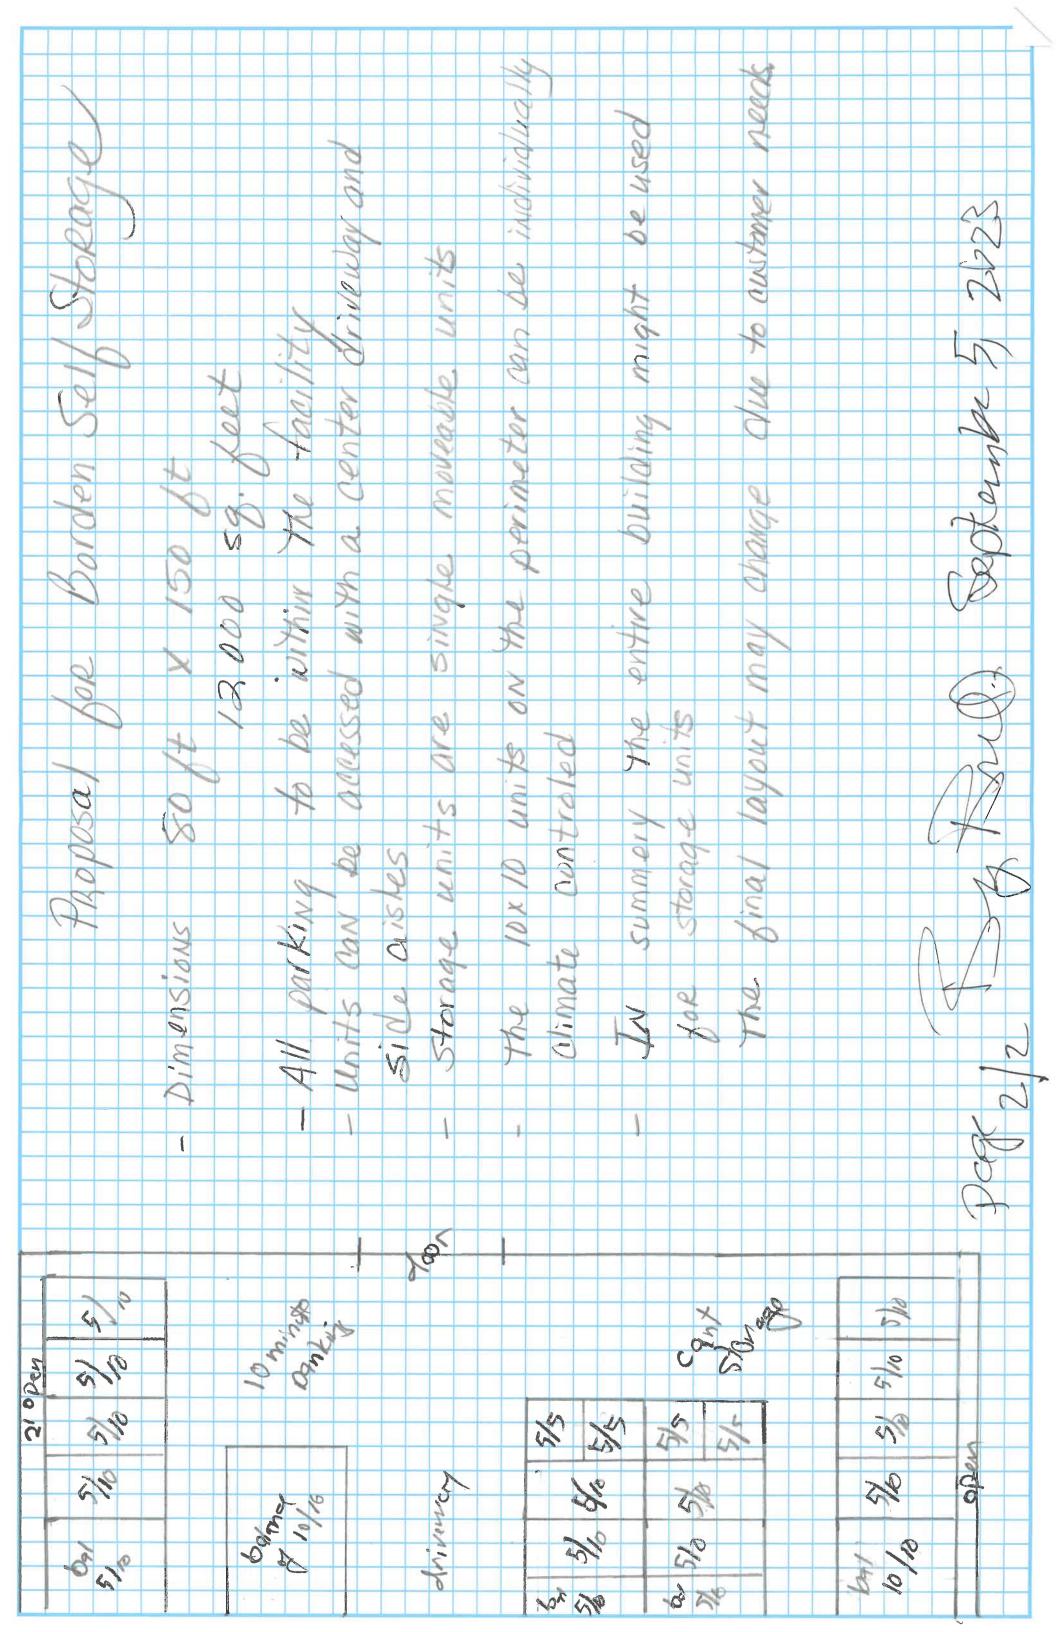

#### Summary

In conformance with Section 3.12.3 of the UDO, a self-storage use proposed within the Community Commercial District may be permitted as a special use. Mr. Byron Brill has requested the existing lumber and materials storage building be converted to accommodate commercial self-storage use.

#### Background

A: <u>Site Location:</u> This proposed development is located at 385 East King Street. The site consists of a hardware retail and various storage buildings to the rear of the hardware building.

The subject structure is the large barn location directly behind the hardware building.

- B: Surrounding Land Uses: This site is bordered by;
  - Multi-Family Residential (single-family dwellings) to the North.
  - Community Commercial (Subway) and BP/LI (Valley Milk) to the South.
  - BP/LI lot (Rockingham Cooperative) to the East.
  - Community Commercial (Presley Real Estate and Strasburg Emporium) to the West.
- C: <u>History of Uses and Current Use:</u> The proposed structure has been most recently used to store lumber and materials related to the hardware retail use. Customers of the hardware retail can drive up to, and in the building to obtain purchased materials. Forklifts are used within the building to stack and sort materials.

#### **Attachments**

Attachment A - Zoning map

Attachment B - GIS aerial images

Attachment C - General Design Plan dated 9/5/2023

#### Attachment C - General Design Plan dated 9/5/2023