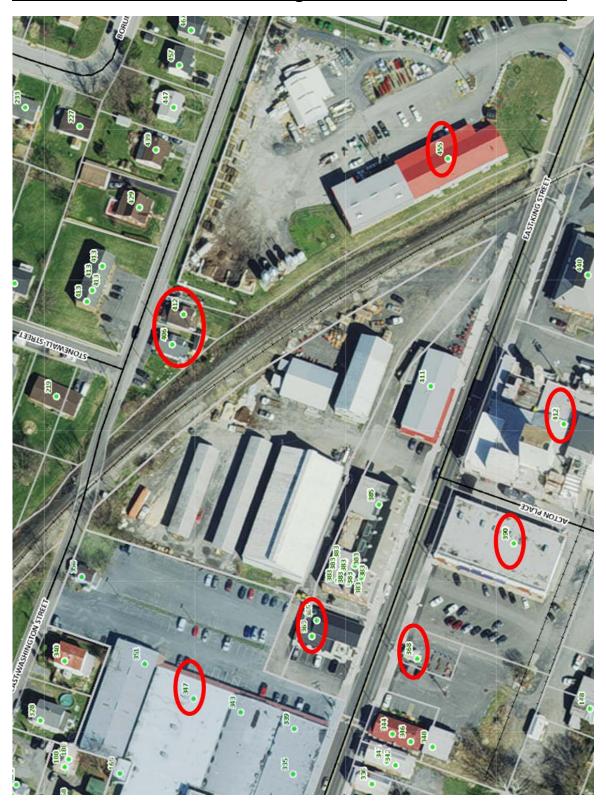

#### **Attachments**

Attachment A - Zoning map

Attachment B - GIS aerial images

Attachment C - General Design Plan dated 9/5/2023

#### Attachment B - GIS aerial image, ADJACENT PROPERTIES

Town of Strasburg 174 East King Street | P.O. Box 351 | Strasburg, VA 22657 Ph 540.465.9197 | Fax 540.465.3252